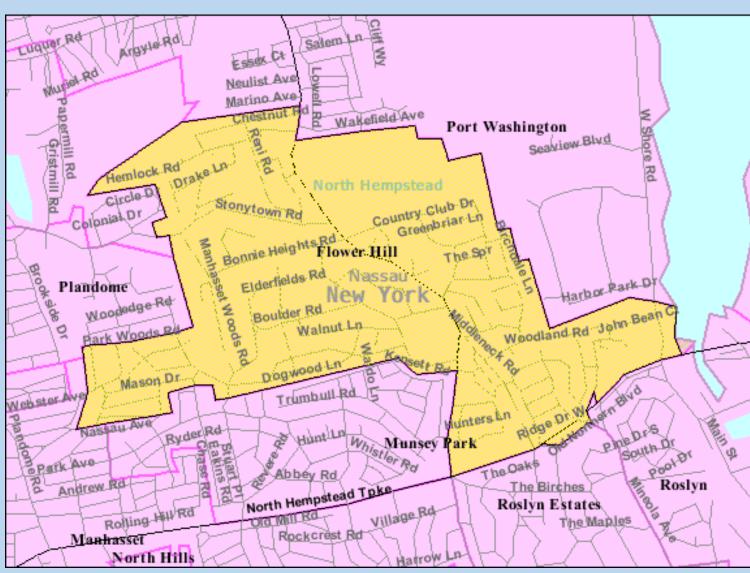

drawing of congressional district lines, giving a party or group the advantage

# 13<sup>th</sup> Assembly District

• Charles Lavine





## NY State Assembly



- Anthony D'Urso
- Democrat



### State Senate District

- Upper house of the New York State Legislature limits
- There are 63 seats in the Senate (40-23).
- Elected to a twoyear term (no term limits).
- All up for reelection 2020



# Roslyn State Senate District 7

Anna Kaplan Democrat



### Nassau County Executive

- Laura Curren
- Democrat





### Nassau County Legislator District 11

**Delia DeRiggi-Whitton** 





# Town of North Hempstead Supervisor

- Judi Bosworth
- Democrat





# Mayor of Roslyn

John Durkin – Since 2001





Mayor of East Hills

#### Michael Koblenz





# Mayor of Flower Hill

Robert McNamara





## **Mayor of Roslyn Estates**

Paul Leone Peters





Mayor of Roslyn Harbor

Louis Badolato





# Roslyn School District

- East Hills
- Flower Hill
- Greenvale
- Roslyn
- Roslyn Estates
- Roslyn Harbor
- Roslyn Heights
- Searingtown

### Unincorporated

Not governed by its own local municipal corporation, but rather is administered as part of larger administrative divisions, such as a township, parish, borough, county, city, canton, state, province or country.

### Federalism

### Federal (National) Government

**Executive** 

Legislative

**Judicial** 

#### State Government

**Executive** 

Legislative

**Judicial** 

### Nassau County Government

**Executive** 

Legislative

**Judicial** 

### own of Hempstead Government

Executive

Legislative

**Judicial** 

### Governments

Ros