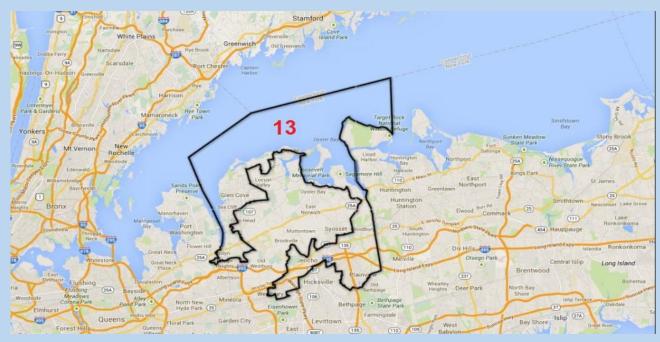

# Gerrymandering

• Unfair drawing of congressional district lines, giving a party or group the advantage

# 13<sup>th</sup> Assembly District

• Charles Lavine