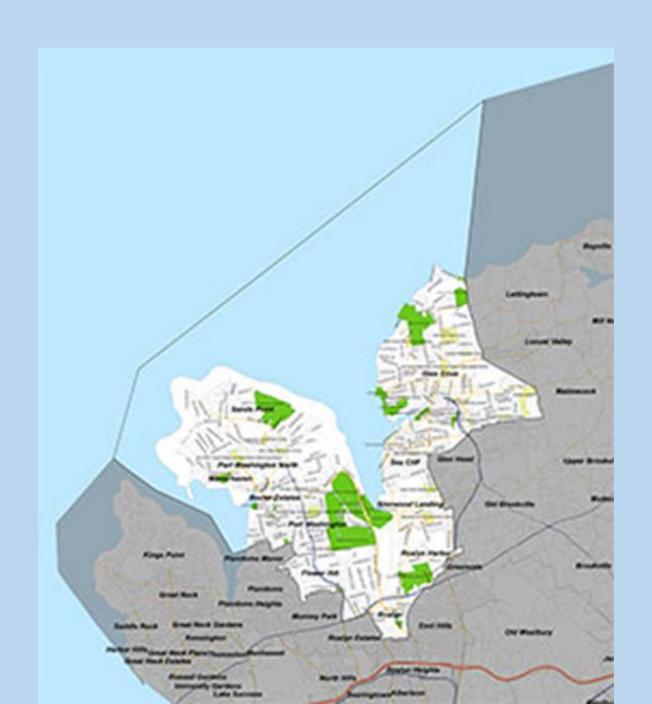

# 13<sup>th</sup> Assembly District

• Charles Lavine

## NY State Assembly

- Anthony D'Urso
- Democrat