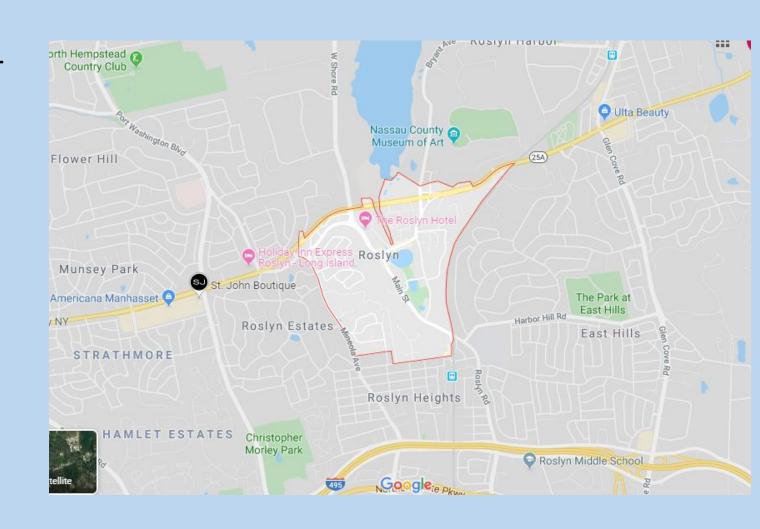

twoyear terms (no term limits).
- All up for reelection 2020





# Gerrymandering

• Unfair drawing of congressional district lines, giving a party or group the advantage

# 13<sup>th</sup> Assembly District

• Charles Lavine





## NY State Assembly



- Anthony D'Urso
- Democrat



### State Senate District

- Upper house of the New York State Legislature limits
- There are 63 seats in the Senate (40-23).
- Elected to a twoyear term (no term limits).
- All up for reelection 2020



# Roslyn State Senate District 7

Anna Kaplan Democrat



### Nassau County Executive

- Laura Curren
- Democrat





### Nassau County Legislator District 11

**Delia DeRiggi-Whitton** 





# Town of North Hempstead Supervisor

- Judi Bosworth
- Democrat





# Mayor of Roslyn

John Durkin – Since 2001





Mayor of East Hills

#### Michael Koblenz





# Mayor of Flower Hill

Robert McNamara





## **Mayor of Roslyn Estates**

Paul Leone Peters





Mayor of Roslyn Harbor

Louis Badolato





# Roslyn School District

- East Hills
- Flower Hill
- Greenvale
- Roslyn
- Roslyn Estates
- Roslyn Harbor
- Roslyn Heights
- Searingtown

### Unincorporated

Not governed by its own local municipal corporation, but rather is administered as part of larger administrative divisions, such as a township, parish, borough, county, city, canton, state, province or country.

### Federalism

### Federal (National) Government

**Executive** 

Legislative

**Judicial** 

#### State Government

**Executive** 

Legislative

**Judicial** 

### Nassau County Government

**Executive** 

Legislative

**Judicial**