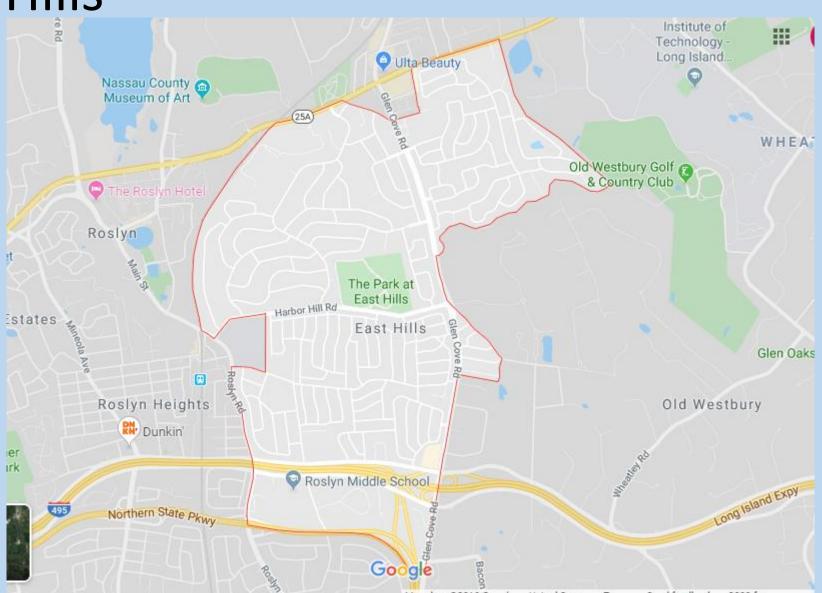

election 2020





# Gerrymandering

• Unfair drawing of congressional district lines, giving a party or group the advantage

# 13<sup>th</sup> Assembly District

• Charles Lavine





## NY State Assembly



- Anthony D'Urso
- Democrat



### State Senate District

- Upper house of the New York State Legislature limits
- There are 63 seats in the Senate (40-23).
- Elected to a twoyear term (no term limits).
- All up for reelection 2020



# Roslyn State Senate District 7

Anna Kaplan Democrat



### Nassau County Executive

- Laura Curren
- Democrat





### Nassau County Legislator District 11

**Delia DeRiggi-Whitton** 





# Town of North Hempstead Supervisor

- Judi Bosworth
- Democrat





# Mayor of Roslyn

John Durkin – Since 2001





Mayor of East Hills

#### Michael Koblenz





# Mayor of Flower Hill

Robert McNamara





## **Mayor of Roslyn Estates**

Paul Leone Peters





Mayor of Roslyn Harbor

Louis Badolato





# Roslyn School District

- East Hills
- Flower Hill
- Greenvale
- Roslyn
- Roslyn Estates
- Roslyn Harbor
- Roslyn Heights
- Searingtown

### Unincorporated

Not governed by its own local municipal corporation, but rather is administered as part of larger administrative divisions, such as a township, parish, borough, county, city, canton, state, province or country.

### Federalism

### Federal (National) Government

**Executive** 

Legislative

**Judicial** 

#### State Government

**Executive** 

Legislative

**Judicial** 

### Nassau County Government

**Executive** 

Legislative

**Judicial** 

### own of Hempstead Government

Executive

Leg