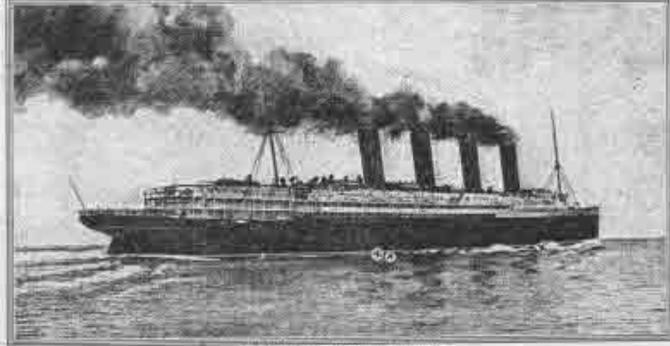

#### Unrestricted Submarine Warfare

- Lusitania British passenger ship 1,198 killed 139 American
- Violation of the **Sussex Pledge** (ending unrestricted submarine warfare)

# The New York Times.

STELL TODAY MAN HARMS

THE PERSON NAMED ASSOCIATION OF PARTIES.

DESCRIPTION AND ADDRESS OF THE PARTY OF THE

LUSITANIA SUNK BY A SUBMARINE, PROBABLY 1,260 DEAD; TWICE TORPEDOED OFF IRISH COAST; SINKS IN 15 MINUTES; CAPT. TURNER SAVED, FROHMAN AND VANDERBILT MISSING; WASHINGTON BELIEVES THAT A GRAVE CRISIS IS AT HAND