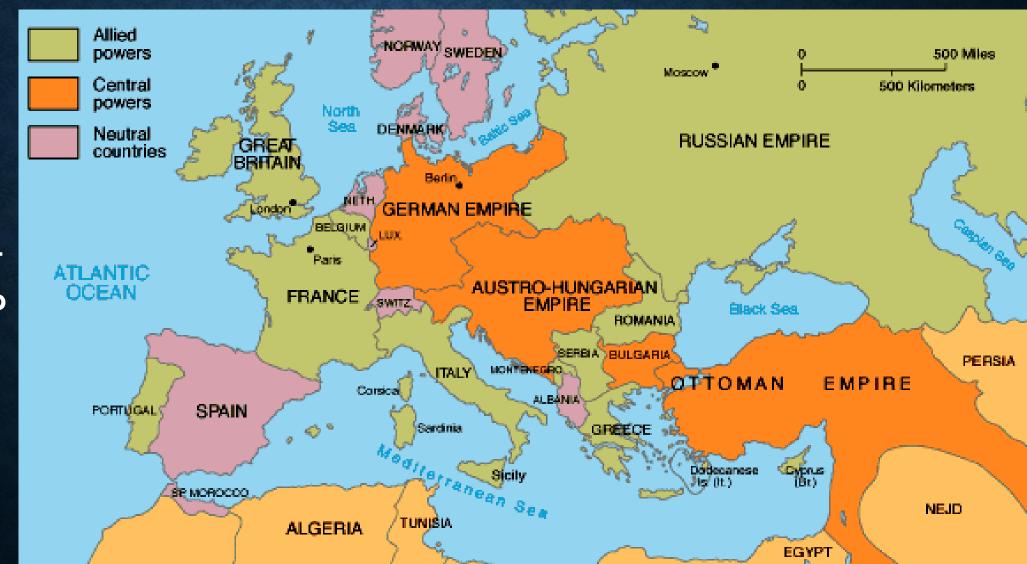

# AIM: SHOULD THE UNITED STATES HAVE ENTERED WORLD WAR I?

Do Now:
What were
the
opposing
sides during
World War I?

## WORLD WAR I

## **Central Powers**

- Germany
- Austria
- Bulgaria
- Ottoman Empire

### **Allied Powers**

- Serbia
- England
- France
- Russia
- Italy
- Japan