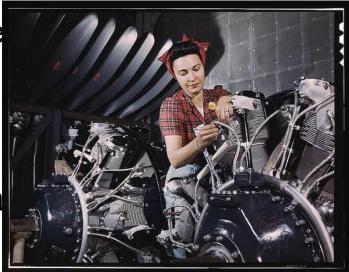

#### IMPACT OF WAR ON WOMEN AND AFRICAN AMERICANS <u>Women</u>

 moved into workforce in large numbers ("Rosie the Riveter"

## WORKFORCE

- Women (Rosie the Riveter)
- African-Americans FDR prohibited discrimination in defense industries; resumption of great migration
- Mexicans Bracero program relaxed immigration restriction