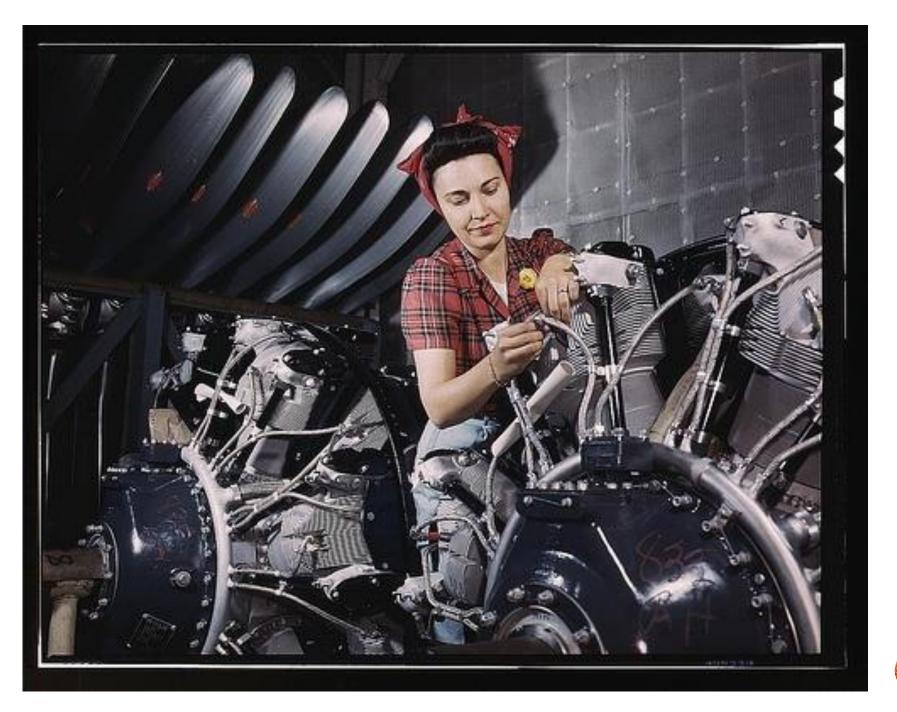

## ROSIE

• <u>YouTube - Rosie The Riveter by The Four Vagabonds</u>

#### IMPACT OF WAR ON WOMEN AND AFRICAN AMERICANS <u>Women</u>

 moved into workforce in large numbers ("Rosie the Riveter"

## WORKFORCE

- Women (Rosie the Riveter)
- African-Americans FDR prohibited discrimination in defense industries; resumption of great migration
- Mexicans Bracero program relaxed immigration restriction