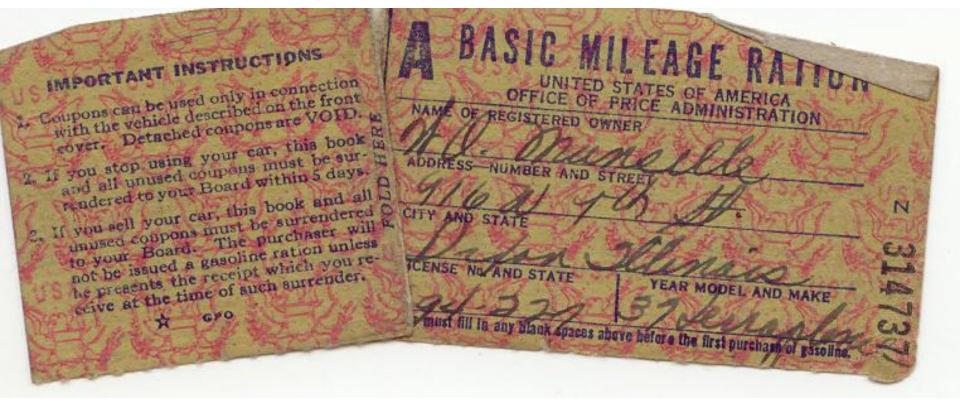

## MOBILIZING RESOURCES AND INDUSTRY

- <u>Rationing</u> Every American was issued ration books with removable stamps good for items, like sugar, meat, cooking oil, and canned goods.
- <u>Factories</u> converted for war production
- Income Tax highest in American History
- <u>War Bonds</u> borrowed \$ deficit spending