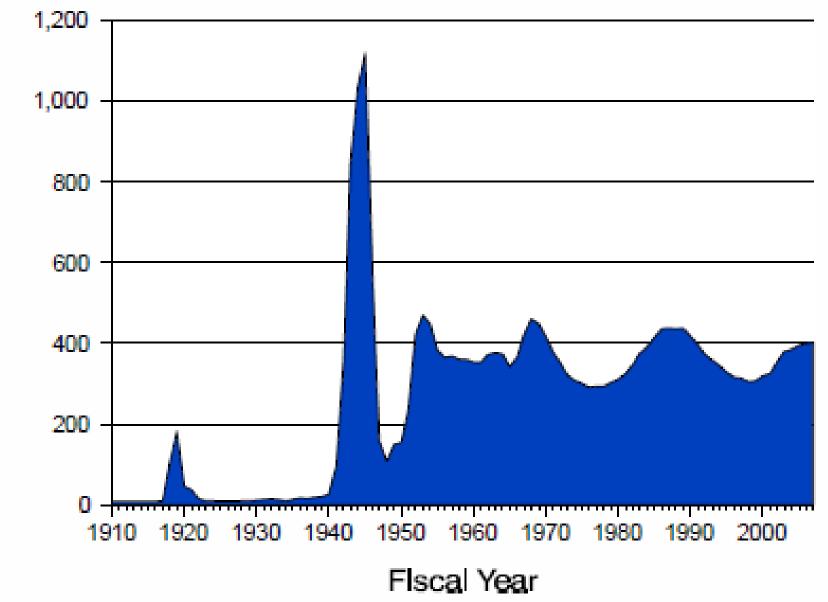

#### Figure 5: National Defense Outlays, FY1910-2007

Constant FY2003 \$ in Billions